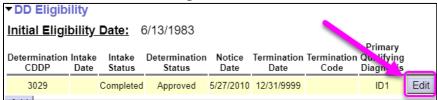

## How to Enter a DD Eligibility Termination:

1) Login and search for the individual's record using the **View Client** page<sup>2</sup>, then select the **DD Eligibility > Edit** Button on the Line being terminated.