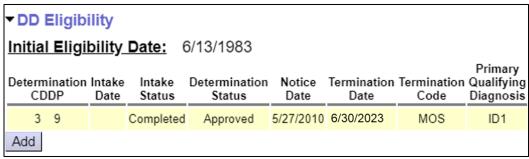

4) After the save, you will be returned to the **View Client** page and can see the Terminated eligibility line.

If you entered this termination in order to complete an eligibility redetermination, then follow the steps in the appropriate How-to Guide: