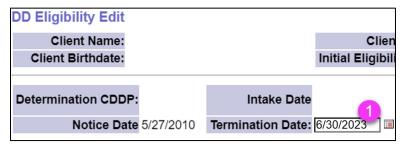

- 2) On the DD Eligibility Add page, adjust the Termination Date as follows:
  - If the individual's eligibility is being redetermined due to reaching an age milestone, then enter the **Termination Date** as the day before the redetermination was completed. Otherwise, manually enter the Notice of Planned Action Effective Date for this termination.