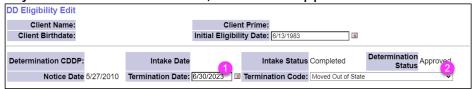

- 3) Adjust the **Termination Code** as follows:
  - If the individual's eligibility is being redetermined due to reaching an age milestone, do not adjust this field. Otherwise, select the applicable reason for Termination.